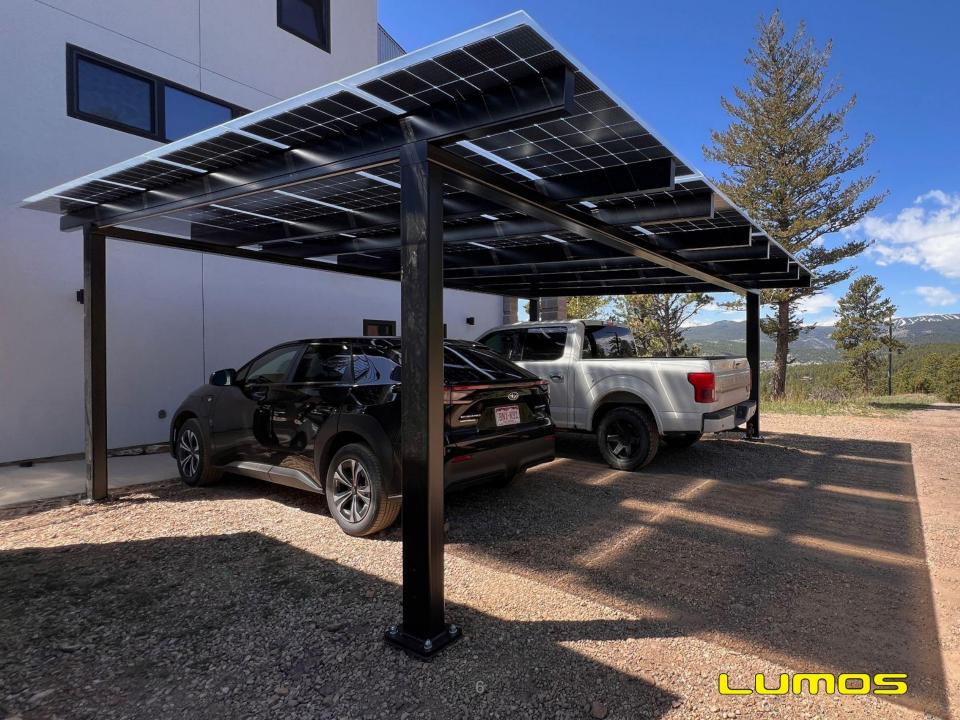

## Solar/ Shade

Solar power and shade are a match made in heaven.

Where you need shade the most, is also the best place to generate solar energy. Our focus is on that unique intersection created by solar panels where they produce solar power on one side and shade on the other.

Our solutions are designed to optimize solar power generation and the shade and shelter created by installing solar in overhead applications like carports, canopies, awnings, etc..