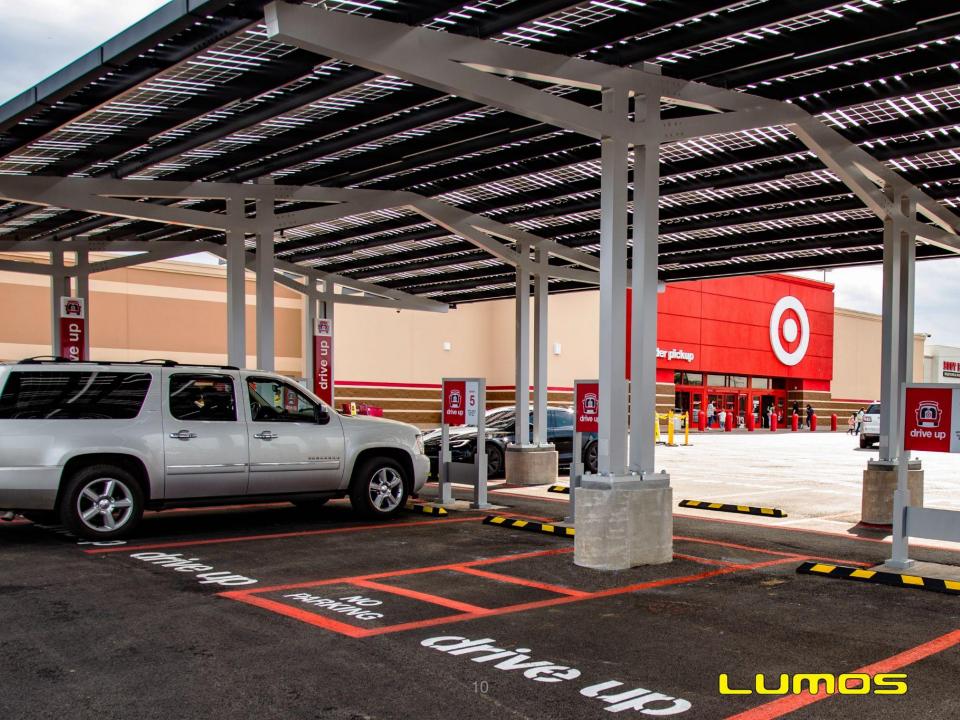

## Solar/ Shade

Solar power and shade are a match made in heaven.

Where you need shade the most, is also the best place to generate solar energy. Our focus is on that unique intersection created by solar panels where they produce solar power on one side and shade on the other.

Our solutions are designed to optimize solar power generation and the shade and shelter created by installing solar in overhead applications like carports, canopies, awnings, etc..