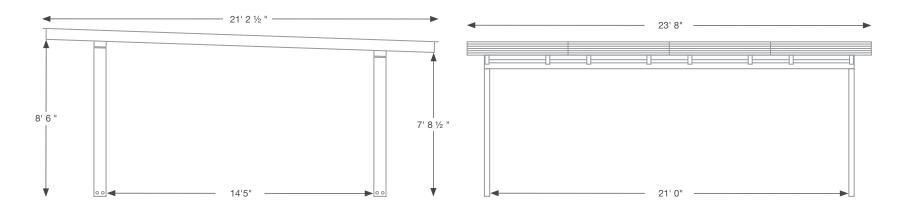

#### SolarPort Single

#### **DETAILS**

SolarPort Single: (12) Vision S60 355W Modules

System Size 4.26kW

SolarPort Double: (24) Vision S60 355W Modules

System Size 8.52kW