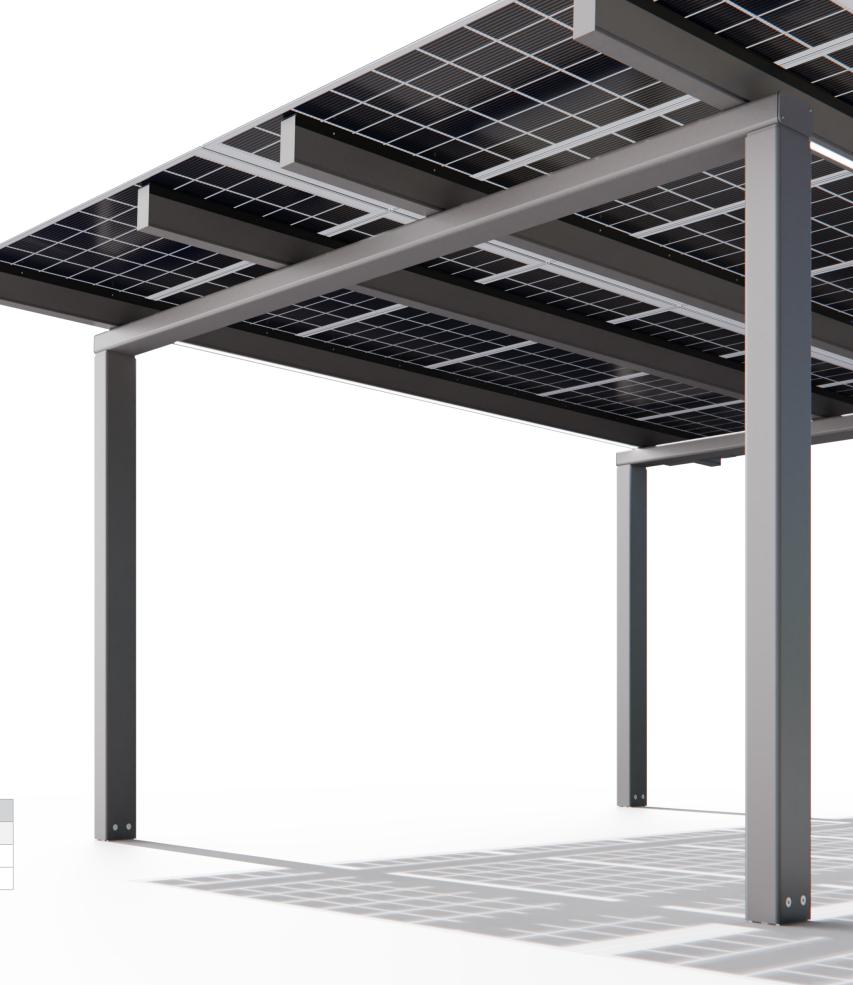

### **Structural Configurations**

The **Solar**Port is way more than just a solar array to charge your EV, it is also a beautiful free standing solar structure that provides a weatherproof cover for your car. The **Solar**Port comes standard with integrated LED lighting, leveling feet and is available in Single and Double car configurations.

#### **INCLUDES**

- Integrated LED lighting
- Integrated leveling
- Optional gutter and downspout

## **System Details**

**Solar**Ports are precision fabricated structures that are built to last and look and work great for many years.

- Powder coated steel construction
- All components CNC milled for precision fit
- All welds completed by certified welders