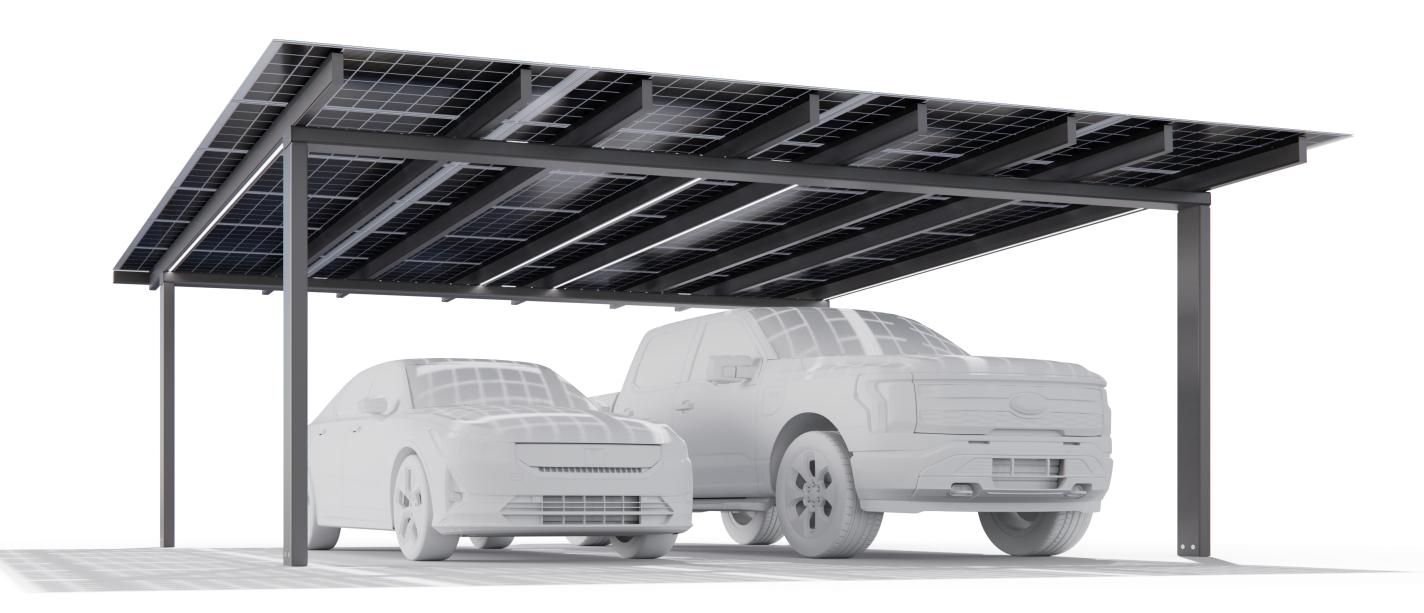

### **Structural Configurations**

The **Solar**Port is way more than just a solar array to charge your EV, it is also a beautiful free standing solar structure that provides a weatherproof cover for your car. The **Solar**Port comes standard with integrated LED lighting, leveling feet and is available in Single and Double car configurations.

#### SolarPort Double