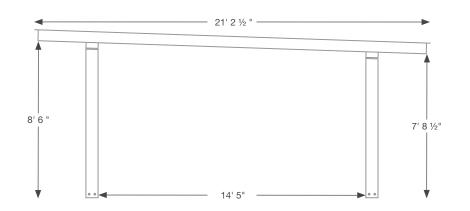

#### SolarPort Single

#### **DETAILS**

SolarPort Single: (12) Vision S60 355W Modules

System Size 4.26kW

SolarPort Double: (24) Vision S60 355W Modules

System Size 8.52kW