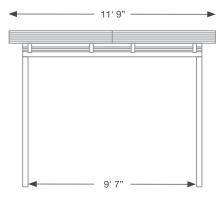

#### SolarPort Double

#### **DETAILS**

SolarPort Single: (12) Vision S60 355W Modules

System Size 4.26kW

SolarPort Double: (24) Vision S60 355W Modules

System Size 8.52kW