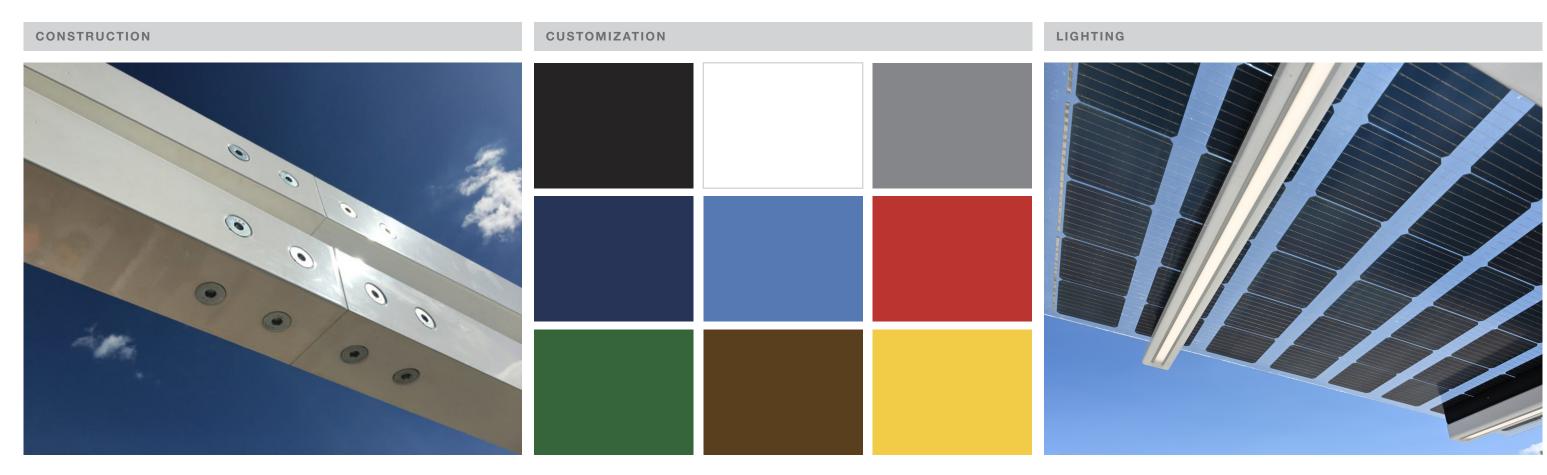

#### MATERIAL & FINISH

- Steel
- Powder Coat

#### COLOR

- SolarPorts are powder coated with Puroplaz thermoplastic powder for the highest weathering capability and corrosion resistance
- (9) Standard Puroplaz colors available

## **System Details**

**Solar**Ports are precision fabricated structures that are built to last and look and work great for many years.

- Powder coated steel construction
- All components CNC milled for precision fit
- All welds completed by certified welders

- SolarPorts are powder coated with Puroplaz thermoplastic powder for the highest weathering capability and corrosion resistance
- (9) Standard Puroplaz colors available

• Integrated outdoor rated LED lighting

#### **INCLUDES**

- Integrated LED lighting
- Integrated leveling
- Optional gutter and downspout