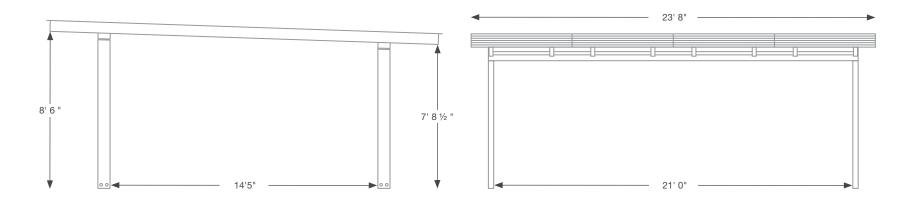

### **Structural Configurations**

The **Solar**Port is way more than just a solar array to charge your EV, it is also a beautiful free standing solar structure that provides a weatherproof cover for your car. The **Solar**Port comes standard with integrated LED lighting, leveling feet and is available in Single and Double car configurations.

#### SolarPort Single

#### **DETAILS**

SolarPort Single: (12) Vision S60 355w Modules

System Size 4.26kW

SolarPort Double: (24) Vision S60 355w Modules

System Size 8.52kW