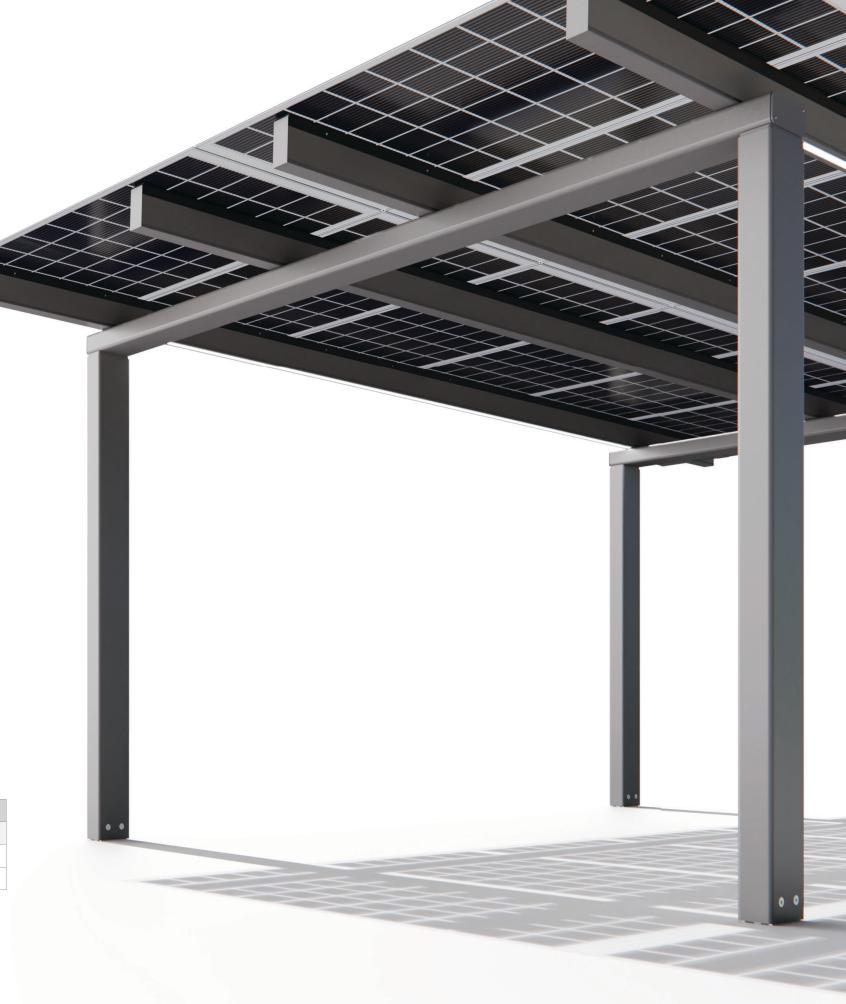

### **Structural Configurations**

The **Solar**Port is way more than just a solar array to charge your EV, it is also a beautiful free standing solar structure that provides a weatherproof cover for your car. The **Solar**Port comes standard with integrated LED lighting, leveling feet and is available in Single and Double car configurations.

#### **INCLUDES**

- Integrated LED lighting
- Integrated leveling
- Optional gutter and downspout

## **System Details**

**Solar**Ports are precision fabricated structures that are built to last and look and work great for many years.

- Powder coated steel construction
- All components CNC milled for precision fit
- All welds completed by certified welders