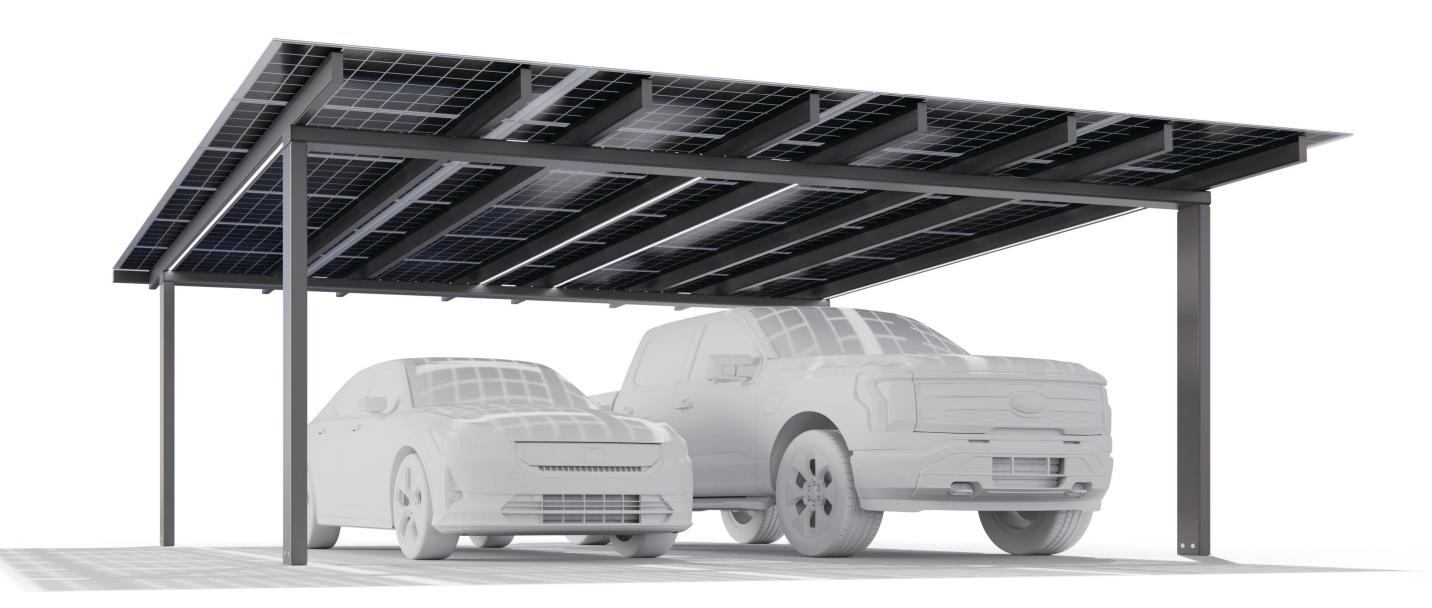

# **Solar**Port

Start every morning with a full tank of sunshine

The **Solar**Port changes everything. A **Solar**Port is like having your own gas pump where the fuel is free, never runs out and has no emissions.

A **Solar**Port can produce all of the energy you need to drive just from the sun. How cool is that?

### **Structural Configurations**

The **Solar**Port is way more than just a solar array to charge your EV, it is also a beautiful free standing solar structure that provides a weatherproof cover for your car. The **Solar**Port comes standard with integrated LED lighting, leveling feet and is available in Single and Double car configurations.