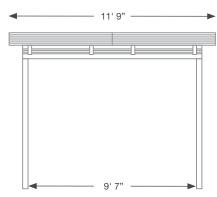

#### SolarPort Double

#### **DETAILS**

SolarPort Single: (12) Vision S60 355w Modules

System Size 4.26kW

SolarPort Double: (24) Vision S60 355w Modules

System Size 8.52kW