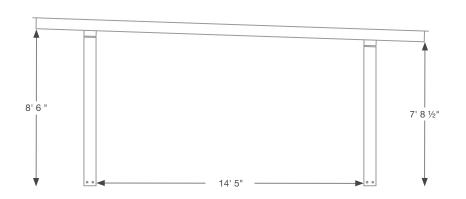

#### SolarPort Single

#### **DETAILS**

SolarPort Single: (12) Vision S60 355w Modules

System Size 4.26kW

SolarPort Double: (24) Vision S60 355w Modules

System Size 8.52kW