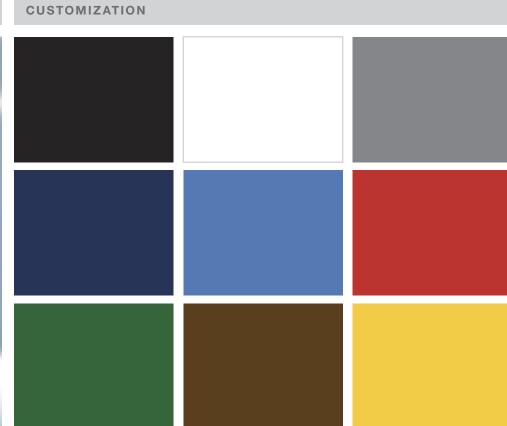

# CONSTRUCTION

- Powder coated steel construction
- All components CNC milled for precision fit
- All welds completed by certified welders

- SolarZones are primed and powder coated with a minimum coating thickness of 10mil and maximum of 15mil
- Coatings tested per ASTM D3451 guidelines
- (9) standard Puroplaz colors and custom colors available