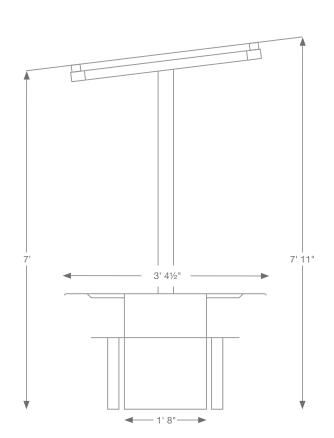

## **System Overview**

The **Solar**Zone is an off-grid solar charging station and shade structure. It can be installed anywhere and does not require foundations or underground electrical work. Featuring Bluetooth programmable LED lighting and data monitoring, the **Solar**Zone is available with optional bench seats and is ADA Compatible.

The **Solar**Zone solar charging and shade table is the perfect solution for creating a comfortable and functional outdoor workspace or classroom. Ideal for outdoor spaces at universities, colleges, schools, corporate campuses, stadiums, cafes, restaurants, soccer fields, golf courses, or anywhere you need a seat in the shade and a place to get a charge!