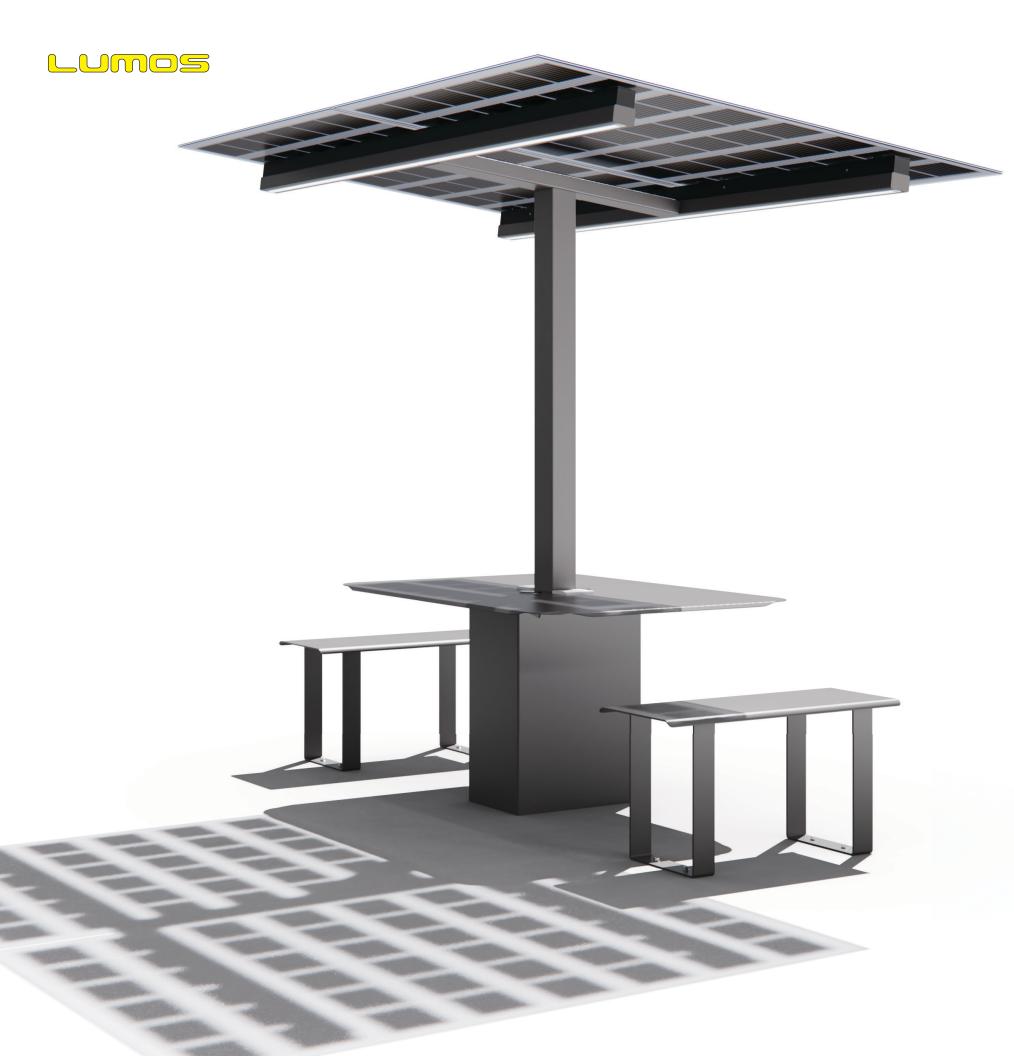

# SolarZone Cafe

Stand alone battery based solar charging & shade structure.

## **System Overview**

The **Solar**Zone is an off-grid solar charging station and shade structure. It can be installed anywhere and does not require foundations or underground electrical work. Featuring Bluetooth programmable LED lighting and data monitoring, the **Solar**Zone is available with optional bench seats and is ADA Compatible.

The **Solar**Zone solar charging and shade table is the perfect solution for creating a comfortable and functional outdoor workspace or classroom. Ideal for outdoor spaces at universities, colleges, schools, corporate campuses, stadiums, cafes, restaurants, soccer fields, golf courses, or anywhere you need a seat in the shade and a place to get a charge!