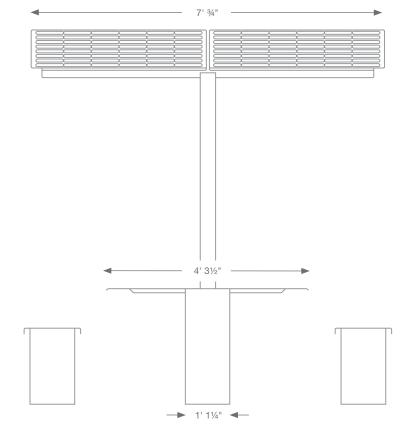

## **System Overview**

The **Solar**Zone is an off-grid solar charging station and shade structure. It can be installed anywhere and does not require foundations or underground electrical work. Featuring Bluetooth programmable LED lighting and data monitoring, the **Solar**Zone is available with optional bench seats and is ADA Compatible.

The **Solar**Zone solar charging and shade table is the perfect solution for creating a comfortable and functional outdoor workspace or classroom. Ideal for outdoor spaces at universities, colleges, schools, corporate campuses, stadiums, cafes, restaurants, soccer fields, golf courses, or anywhere you need a seat in the shade and a place to get a charge!