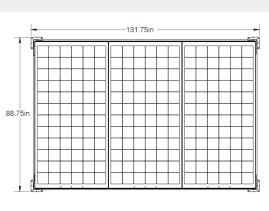

A freestanding solar powered transit shelter with integrated lighting, wireless mobile device charging and backlit signage

#### FEATURES & BENEFITS

#### FREESTANDING STRUCTURE

- · No foundations required
- No underground electrical
- Weatherproof

#### **ALUMINUM CONSTRUCTION**

- Ultra durable
- Corrosion resistant
- · Ease of installation

## INTEGRATED OFF GRID POWER SYSTEM

- Programmable lighting
- · Wireless mobile charging

#### **OPTIONS**

- Double sided backlit lightbox
- Backlit map sign
- Wifi hot spot integration

# **Solar**Stop









### **DIMENSIONS**







#### **SLAB RECOMMENDATIONS**





Made in the USA