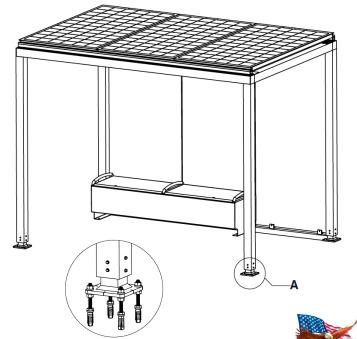

#### FREESTANDING STRUCTURE

- · No foundations required
- No underground electrical
- Weatherproof

#### **ALUMINUM CONSTRUCTION**

- Ultra durable
- Corrosion resistant
- · Ease of installation

### **DIMENSIONS**

#### **SLAB RECOMMENDATIONS**

Made in the USA