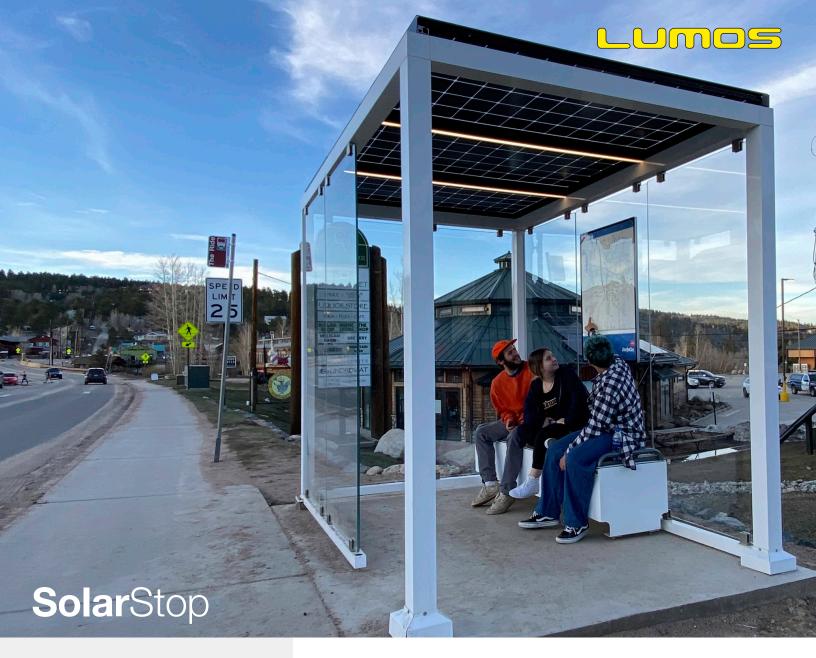

A freestanding solar powered transit shelter with integrated lighting, wireless mobile device charging and backlit signage

## INTEGRATED OFF GRID POWER SYSTEM

- Programmable lighting
- · Wireless mobile charging

#### **OPTIONS**

- Double sided backlit lightbox
- Backlit map sign
- Wifi hot spot integration

# **Solar**Stop