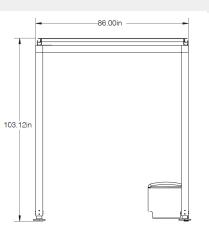

A freestanding solar powered transit shelter with integrated lighting, wireless mobile device charging and backlit signage

#### FEATURES & BENEFITS

#### FREESTANDING STRUCTURE

- · No foundations required
- No underground electrical
- Weatherproof

#### **ALUMINUM CONSTRUCTION**

- Ultra durable
- Corrosion resistant
- · Ease of installation

## INTEGRATED OFF GRID POWER SYSTEM

- Programmable lighting
- · Wireless mobile charging

#### **OPTIONS**

- Double sided backlit lightbox
- Backlit map sign
- Wifi hot spot integration

# **Solar**Stop









### **DIMENSIONS**







#### **SLAB RECOMMENDATIONS**





Made in the USA