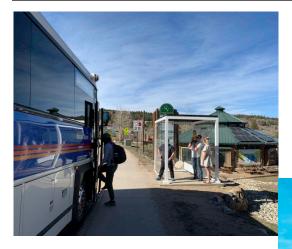

A freestanding solar powered transit shelter with integrated lighting, wireless mobile device charging and backlit signage

#### FREESTANDING STRUCTURE

- · No foundations required
- No underground electrical
- Weatherproof