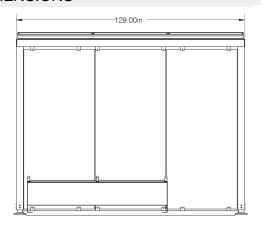

A freestanding solar powered transit shelter with integrated lighting, wireless mobile device charging and backlit signage

#### FEATURES & BENEFITS

#### FREESTANDING STRUCTURE

- · No foundations required
- No underground electrical
- Weatherproof

#### **ALUMINUM CONSTRUCTION**

- Ultra durable
- Corrosion resistant
- · Ease of installation

## INTEGRATED OFF GRID POWER SYSTEM

- Programmable lighting
- · Wireless mobile charging

#### **OPTIONS**

- Double sided backlit lightbox
- Backlit map sign
- Wifi hot spot integration

# **Solar**Stop









### **DIMENSIONS**







#### **SLAB RECOMMENDATIONS**





Made in the USA