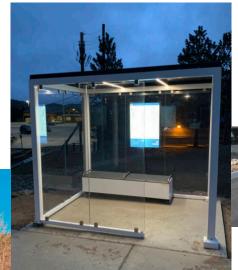

A freestanding solar powered transit shelter with integrated lighting, wireless mobile device charging and backlit signage

#### **ALUMINUM CONSTRUCTION**

- Ultra durable
- Corrosion resistant
- · Ease of installation

## INTEGRATED OFF GRID POWER SYSTEM

- Programmable lighting
- · Wireless mobile charging