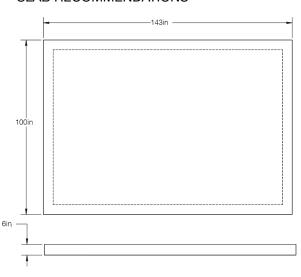

A freestanding solar powered transit shelter with integrated lighting, wireless mobile device charging and backlit signage

#### FEATURES & BENEFITS

#### FREESTANDING STRUCTURE

- · No foundations required
- No underground electrical
- Weatherproof

#### **ALUMINUM CONSTRUCTION**

- Ultra durable
- Corrosion resistant
- · Ease of installation

## INTEGRATED OFF GRID POWER SYSTEM

- Programmable lighting
- · Wireless mobile charging

#### **OPTIONS**

- Double sided backlit lightbox
- Backlit map sign
- Wifi hot spot integration

# **Solar**Stop









### **DIMENSIONS**







#### **SLAB RECOMMENDATIONS**





Made in the USA