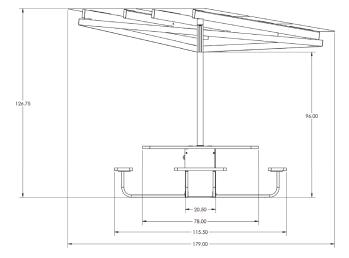

### SUPER DURABLE

- Meets the highest wind, snow and seismic loads
- · Concealed conductors
- Powder coated aluminum

### **EASY INSTALLATION**

- · No foundation required
- No underground electrical
- Bolt together
- · Pre wired