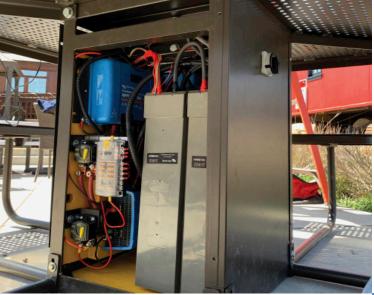

### SYSTEM DETAILS

- 30 Year Warranty on Lumos LSX Modules
- 5 Year Warranty on electrical components
- 2 Year Warranty on batteries
- 1 Year Warranty on SolarZone finish
- Electrical components supplied by:

#### SolarZone Technical Details

- Solar capacity: 1,800W
- Nominal battery capacity: 4,800 Wh (24V, 200Ah)
- Allowable depth of discharge: 50%
- Battery chemistry: AGM
- Maximum continuous load (@77°F): 700W