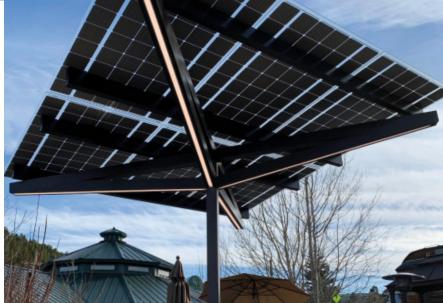

### SUPER DURABLE

- Meets the highest wind, snow and seismic loads
- · Concealed conductors
- Powder coated aluminum

- Structures produced from corrosion resistant aluminum
- All components CNC milled for precision fit
- Structures are powder coated and available in unlimited colors

Lumos Solar © 2020 Specifications are subject to change without notice. Version 2020-2.