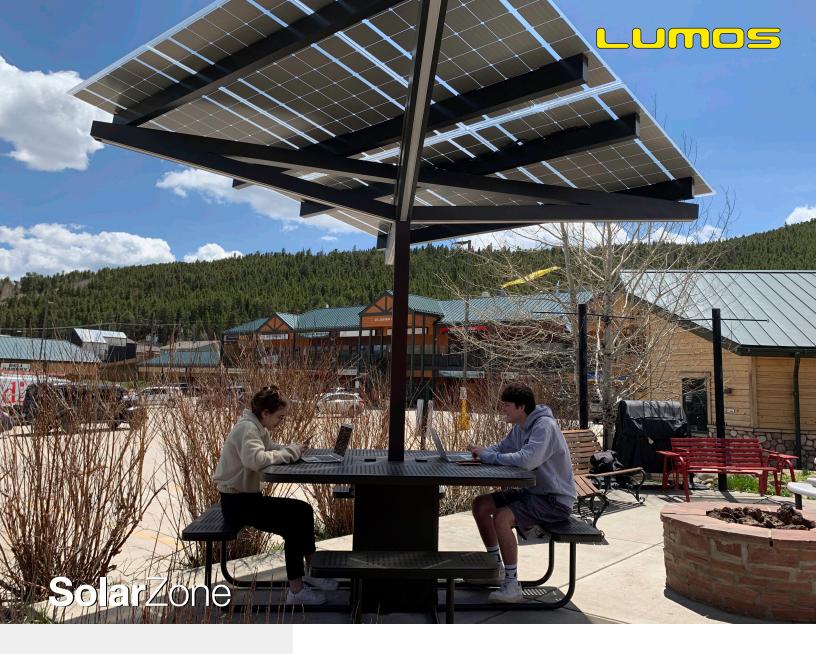

Stand alone battery based solar charging and shade structure

## **CHARGE IT DAY AND NIGHT!**

 Wireless mobile device chargers and weatherproof outlets for laptop charging

- Bluetooth programmable LED lighting, data monitoring and controls
- Optional web based data monitoring
- Optional bench seating
- ADA Compliant

- (4) wireless chargers for mobile device charging
- (4) 110V weatherproof outlets for laptop charging

### **Solar**Zone Capacity

- Lights on for 8 hours
- 4 hours of wireless phone charging per day
- 8 hours of computer charging per day