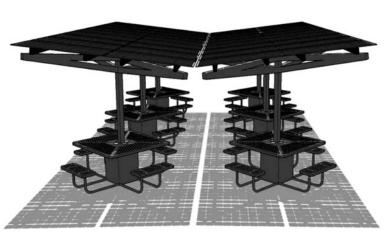

How about creating an outdoor classroom by combining multiple **Solar**Zones? A seating area for a brewery or food trucks? Picnic area to watch kids soccer games? Outdoor seating for your favorite cafe or restaurant?

The possibilities are endless...