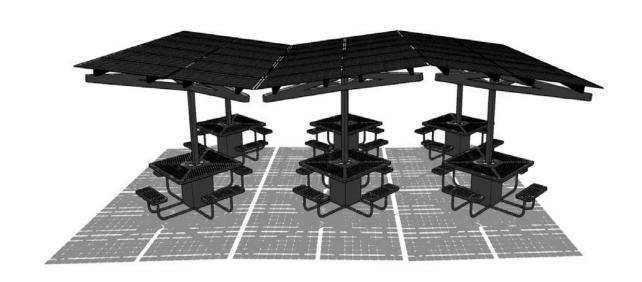

How about creating an outdoor classroom by combining multiple **Solar**Zones? A seating area for a brewery or food trucks? Picnic area to watch kids soccer games? Outdoor seating for your favorite cafe or restaurant?

The possibilities are endless...