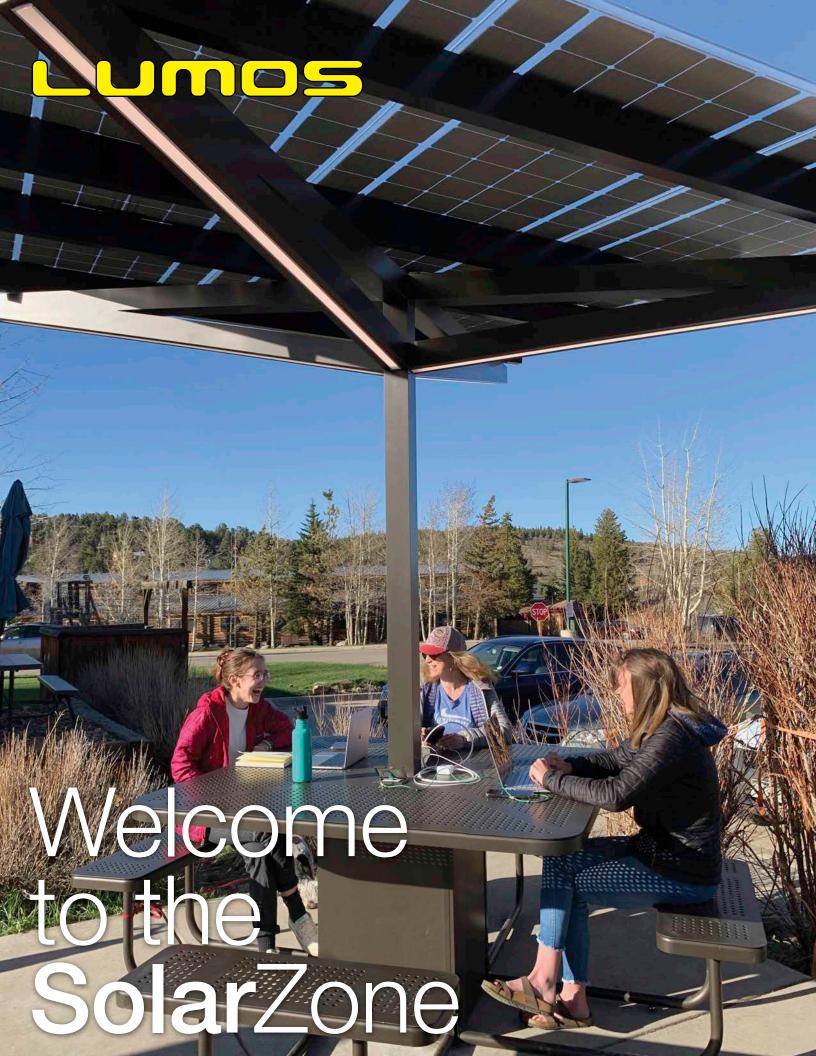

## What is the **Solar**Zone?

The **Solar**Zone is a stand alone solar shade and charging structure.

Imagine a comfortable, shaded oasis where you can relax while charging your mobile devices and laptops.

Each **Solar**Zone includes (4) wireless chargers and (4) outlets for mobile device and laptop charging. With our LSX Modules, you have unlimited charging ability when the sun is shining. When the sun goes down, the **Solar**Zone has enough battery storage for 8 hours of laptop charging, 4 hours of wireless mobile device charging and can keep the lights on for over 8 hours.

The integrated LED lighting makes the **Solar**Zone a great place to hang out into the evening. The lights can be programmed to turn on and off automatically based on whatever schedule you like.

The **Solar**Zone makes using solar energy accessible in a functional and aesthetic package that will be appreciated by everyone.