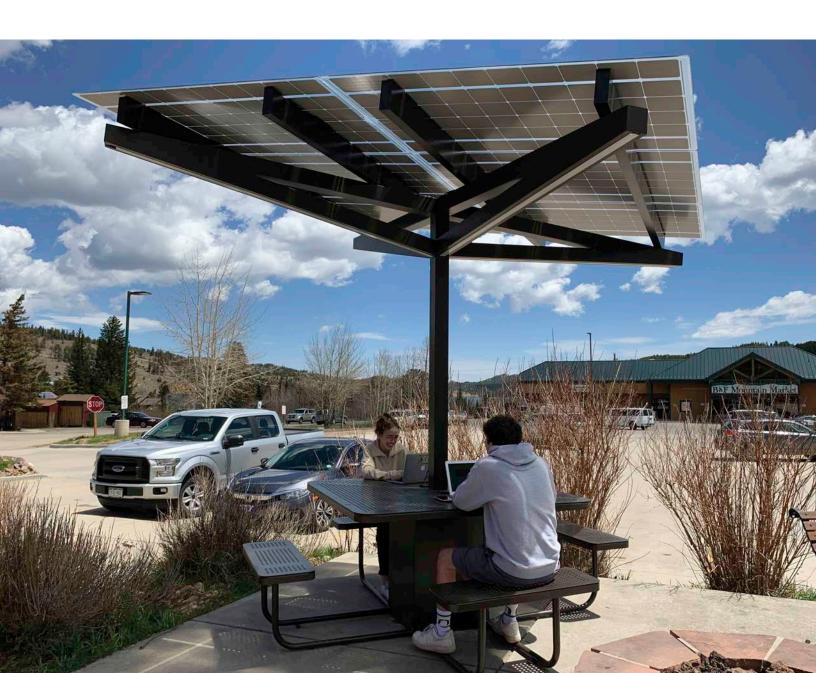

## How to use a **Solar**Zone?

The **Solar**Zone is perfect to create a shaded seating area for campuses, cafes, golf courses, soccer fields. stadiums, restaurants, food trucks, pool side, resorts, anywhere a shaded seating area and charging would be appreciated.

How about creating an outdoor classroom by combining multiple **Solar**Zones? A seating area for a brewery or food trucks? Picnic area to watch kids soccer games? Outdoor seating for your favorite cafe or restaurant?