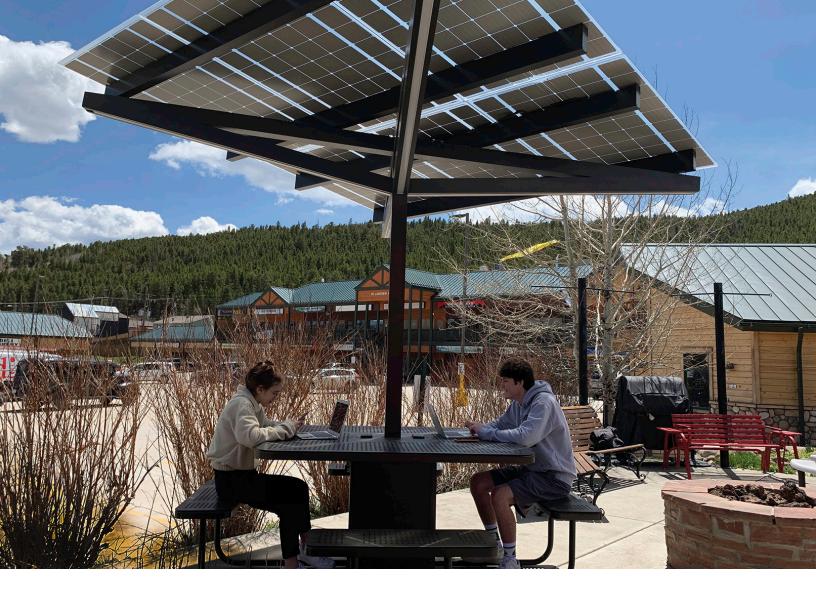

## What is the **Solar**Zone?

The **Solar**Zone is a stand alone solar shade and charging structure.

Imagine a comfortable, shaded oasis where you can relax while charging your mobile devices and laptops.

Each **Solar**Zone includes (4) wireless chargers and (4) outlets for mobile device and laptop charging. With our LSX Modules, you have unlimited charging ability when the sun is shining. When the sun goes down, the **Solar**Zone has enough battery storage for 8 hours of laptop charging, 4 hours of wireless mobile device charging and can keep the lights on for over 8 hours.

The integrated LED lighting makes the **Solar**Zone a great place to hang out into the evening. The lights can be programmed to turn on and off automatically based on whatever schedule you like.

The **Solar**Zone makes using solar energy accessible in a functional and aesthetic package that will be appreciated by everyone.

## How to use a **Solar**Zone?

The **Solar**Zone is perfect to create a shaded seating area for campuses, cafes, golf courses, soccer fields. stadiums, restaurants, food trucks, pool side, resorts, anywhere a shaded seating area and charging would be appreciated.