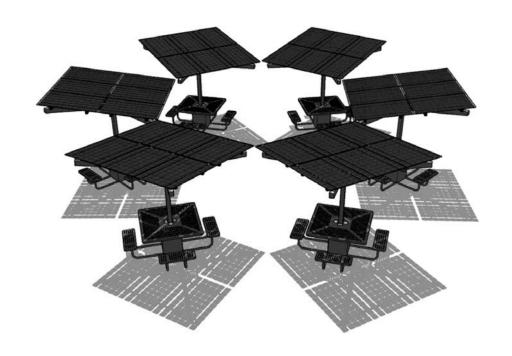

How about creating an outdoor classroom by combining multiple **Solar**Zones? A seating area for a brewery or food trucks? Picnic area to watch kids soccer games? Outdoor seating for your favorite cafe or restaurant?

The possibilities are endless...