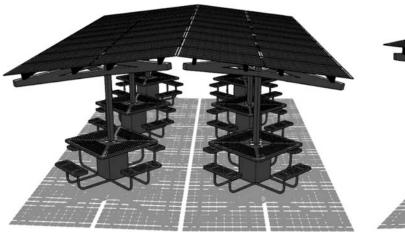

How about creating an outdoor classroom by combining multiple **Solar**Zones? A seating area for a brewery or food trucks? Picnic area to watch kids soccer games? Outdoor seating for your favorite cafe or restaurant?

The possibilities are endless...